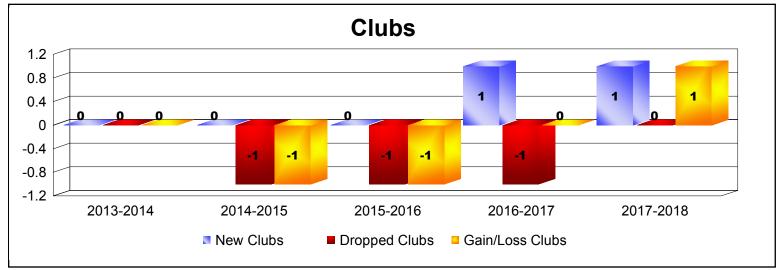

District S 1

As of June 2018 Cumulative

| Year      | New<br>Clubs | Dropped<br>Clubs | Gain/<br>Loss<br>Clubs | New<br>Members | Charter<br>Members | Reinstate<br>Members | Transfer<br>Members | Total<br>Member<br>Added | Total<br>Members<br>Dropped | Gain/<br>Loss<br>Members |
|-----------|--------------|------------------|------------------------|----------------|--------------------|----------------------|---------------------|--------------------------|-----------------------------|--------------------------|
| 2013-2014 | 0            | 0                | 0                      | 85             | 2                  | 9                    | 0                   | 96                       | -77                         | 19                       |
| 2014-2015 | 0            | -1               | -1                     | 69             | 0                  | 4                    | 2                   | 75                       | -80                         | -5                       |
| 2015-2016 | 0            | -1               | -1                     | 63             | 1                  | 5                    | 0                   | 69                       | -92                         | -23                      |
| 2016-2017 | 1            | -1               | 0                      | 71             | 23                 | 16                   | 2                   | 112                      | -115                        | -3                       |
| 2017-2018 | 1            | 0                | 1                      | 92             | 32                 | 3                    | 5                   | 132                      | -90                         | 42                       |
| Average   | 0            | -1               | 0                      | 76             | 12                 | 7                    | 2                   | 97                       | -91                         | 6                        |