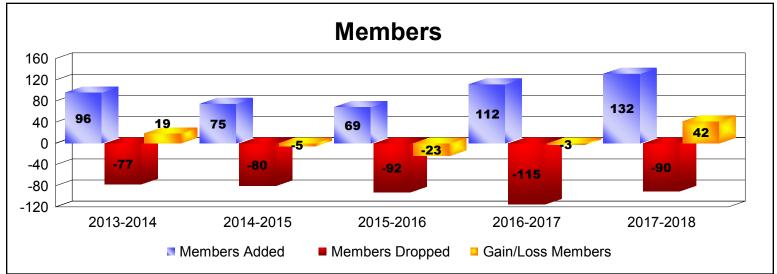

District S 1

As of June 2018 Cumulative

| Year      | New<br>Clubs | Dropped<br>Clubs | Gain/<br>Loss<br>Clubs | New<br>Members | Charter<br>Members | Reinstate<br>Members | Transfer<br>Members | Total<br>Member<br>Added | Total<br>Members<br>Dropped | Gain/<br>Loss<br>Members |
|-----------|--------------|------------------|------------------------|----------------|--------------------|----------------------|---------------------|--------------------------|-----------------------------|--------------------------|
| 2013-2014 | 0            | 0                | 0                      | 85             | 2                  | 9                    | 0                   | 96                       | -77                         | 19                       |
| 2014-2015 | 0            | -1               | -1                     | 69             | 0                  | 4                    | 2                   | 75                       | -80                         | -5                       |
| 2015-2016 | 0            | -1               | -1                     | 63             | 1                  | 5                    | 0                   | 69                       | -92                         | -23                      |
| 2016-2017 | 1            | -1               | 0                      | 71             | 23                 | 16                   | 2                   | 112                      | -115                        | -3                       |
| 2017-2018 | 1            | 0                | 1                      | 92             | 32                 | 3                    | 5                   | 132                      | -90                         | 42                       |
| Average   | 0            | -1               | 0                      | 76             | 12                 | 7                    | 2                   | 97                       | -91                         | 6                        |